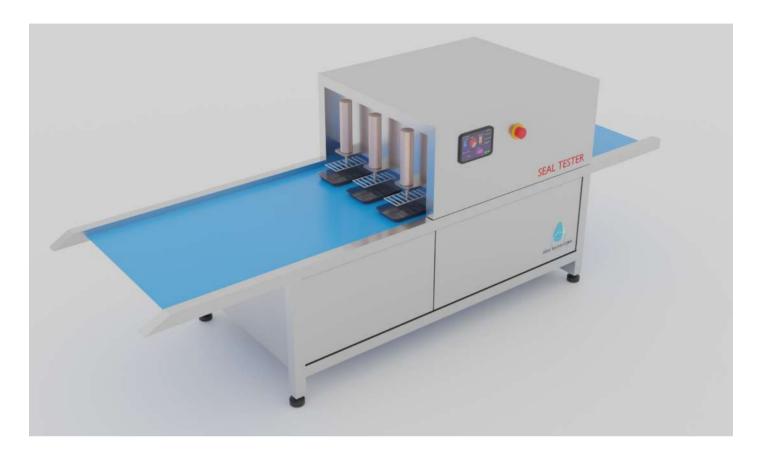

## **SEAL / LEAK TESTER**

The seal or leak tester can be used to find leaks and seal strengths of MA gas flushed trays, bowls and pouches. These tests can also detect the over pressure and under pressure of the packets. If any trays / bowls / pouches detected with leakages, will be rejected automatically.

## **Features**

- Up to 30 packs/min can be test
- Under gas & over gas can be identified.
- Seal faults, small holes (<0.3mm) can be detected.
- Auto rejection for leak packs.