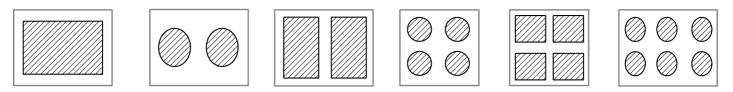

# ROTARY TRAY SEALER ROTA – 3525 – MAP



The two station rotary tray sealers are specially designed for Modified Atmosphere Packaging. Simple interface, variable controls and easy tool change makes operation more easier.



#### **Benefits**

- Easy to operate.
- Accurate & variable temperature Control.
- Automatic film roll winding.
- Low maintenance.
- Application customised models can also be offered.

#### **Features**

- Specially designed for Modified Atmosphere Packaging
- Easy operation via touch screen
- Quick tool change
- Standard two rotary working station
- Stainless steel & Aluminium casing.
- Integrated 2 / 3 gas mixer (optional)
- Integrated Vacuum operation (optional)



## **Customisable tray formats**



Maximum tray / bowl size : 36 x 27 cm

### **Technical Specifications**

| Taskainal Casaifastiana                              |                                                                            |
|------------------------------------------------------|----------------------------------------------------------------------------|
| Technical Specifications                             |                                                                            |
| Working Station                                      | 2 Working station                                                          |
| Туре                                                 | Rotary Tray Sealer                                                         |
| Output Capability