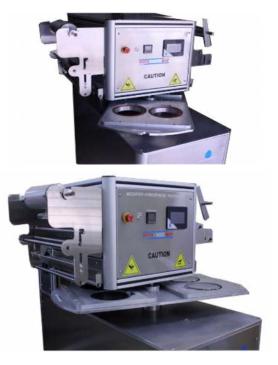

#### **Features**

- Specially designed for Modified Atmosphere Packaging
- Easy operation via touch screen
- Quick tool change
- Standard two rotary working station
- Stainless steel & Aluminium casing.
- Integrated 2 / 3 gas mixer (optional)
- Integrated Vacuum operation (optional)

## **Customisable tray formats**

Maximum tray / bowl size : 36 x 27 cm