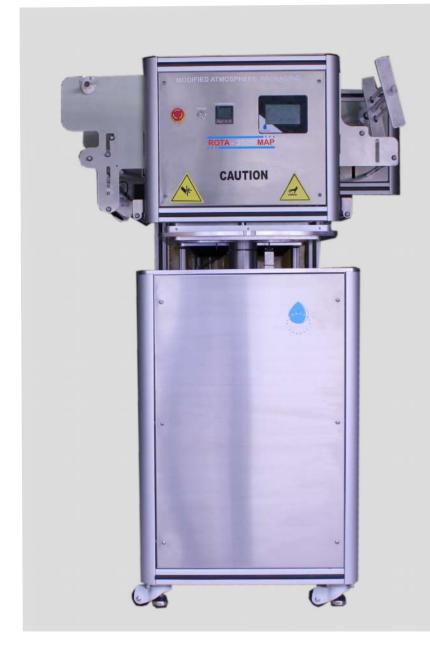

# ROTARY TRAY SEALER ROTA – 3525 – MAP

The two station rotary tray sealers are specially designed for Modified Atmosphere Packaging. Simple interface, variable controls and easy tool change makes operation more easier.

#### **Features**

- Specially designed for Modified Atmosphere Packaging
- Easy operation via touch screen
- Quick tool change
- Standard two rotary working station
- Stainless steel & Aluminium casing.
- Integrated 2 / 3 gas mixer (optional)
- Integrated Vacuum operation (optional)

### **Technical Specifications**

| Taskainal Casaifastiana                              |                                                                            |
|------------------------------------------------------|----------------------------------------------------------------------------|
| Technical Specifications                             |                                                                            |
| Working Station                                      | 2 Working station                                                          |
| Туре                                                 | Rotary Tray Sealer                                                         |
| Output Capability                                    | 2 – 6 cycles per minute (Depending upon flushing, sealing and vacuum time) |
| Tray Dimensions                                      | Customisable                                                               |
| Temperature                                          | Min 180° C to 220° C                                                       |
| Power Supply                                         | 240 V AC single phase                                                      |
| Dimension (L x W x H) (mm)                           | (1155 x 1020 x 1440 ) mm                                                   |
| Machine Weight                                       | Approximately 200 kg                                                       |
| Optional Features                                    |                                                                            |
| Built-in Gas Mixer                                   | 2 / 3 Digital Gas Mixer, 2 / 3Block Gas Mixer                              |
| Built-in Vacuum                                      | Depending on the customer requirements                                     |
| Optional Features (Built-in digital 2 / 3 gas mixer) |                                                                            |
| Inlet Pressure                                       | 8 – 10 bar                                                                 |
| Accuracy                                             | + / - 2 % abs                                                              |
| Output Flow Rate                                     | 150 litres / min                                                           |
| Optional Features (Built-in block 2 / 3 gas mixer)   |                                                                            |
| Inlet Pressure                                       | 4 – 10 bar                                                                 |
| Mixer Configuration                                  | Preset mix of 2 or 3 gases                                                 |
| Accuracy                                             | + / - 2 % abs                                                              |
| Output Flow Rate                                     | 100 - 450 litres / min (flow proportional to inlet pressure)               |