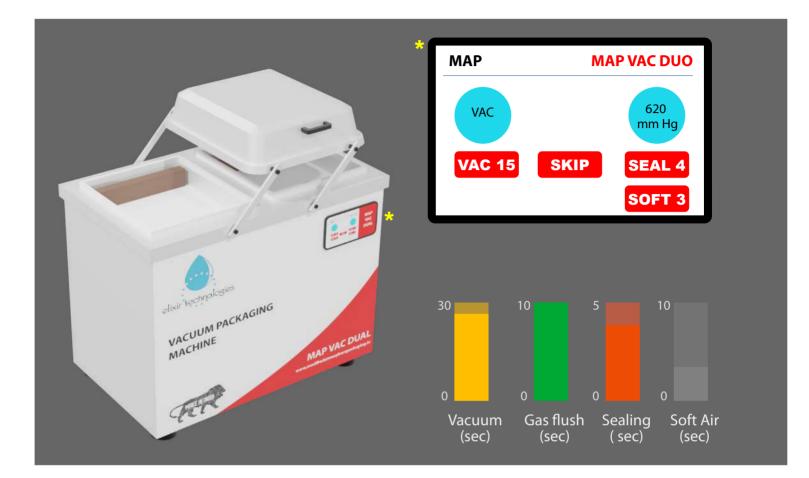

## **Control Parameter**

- 1) Vacuum time
- 2) Sealing time
- 3) Flushing time
- 4) Soft air time