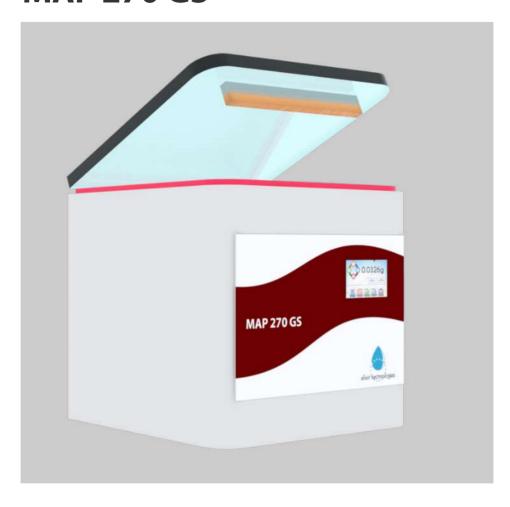

## **Vacuum Packaging Machine MAP 270 GS**

Table top vacuum packaging machine designed to meet vacuum & gas packaging for pre-formed flexible pouches for shelf life extension and studies.

## **Features**

- Vacuum packaging with gas flushing.
- 270 mm seal bar.
- Touch control panel.
- 5 programmable memory.
- Transparent lid.
- Easy removal of seal bar.
- 8m³ pump capacity.
- Stainless steel construction.
- Standard single seal bar.
- Control parameters
  - 1) Vacuum time.
  - 2) Sealing time.
  - 3) Flushing time.
  - 4) Soft air time.

| Technical Specifications                |                    |
|-----------------------------------------|--------------------|
| Model                                   | MAP 270 GS         |
| Sealing                                 | Pneumatic sealing  |
| Seal bar Length                         | 270 mm             |
| Pump Capacity                           | 8 m³ / h           |
| Inlet Pressure                          | 3.5 bar            |
| Internal Chamber Dimensions (L x W x H) | 390 x 270 x 100 mm |
| External Machine Dimensions (L x W x H) | 550 x 420 x 480 mm |
| Power Supply                            | 220 V AC           |