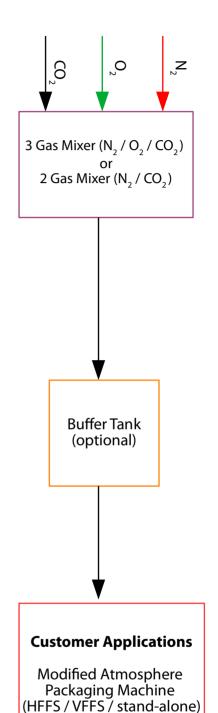

# Flow Diagram

2 / 3 gas digital mixers (E2M316) is specially designed for modified atmosphere packaging applications, where the gases  $N_2$ ,  $CO_2$  and  $O_3$  are used in either 2 or 3 gas combinations.

E2M316 can integrate with any packaging machine, either buffer tank or stand alone mode.

#### **MAP Applications**

 $CO_2 \& N_2 - 2$  gas mixer

O<sub>2</sub>, N<sub>2</sub> & CO<sub>2</sub> – 3 gas mixer