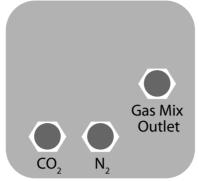

### **Interfacing**

3 Gas Digital Mixer

2 Gas Digital Mixer

#### **Pneumatic Interfacing**

Inlet O<sub>2</sub>, N<sub>2</sub> and CO<sub>2</sub>

Inlet Fittings Pneumatic push connector with Ø 8 mm

Outlet Mixed gas

Outlet Fittings Pneumatic push connector with Ø 8 mm