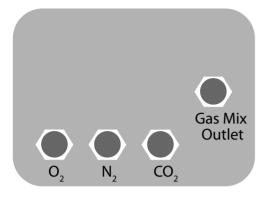

### **Interfacing**

3 Gas Digital Mixer

2 Gas Digital Mixer

#### **Pneumatic Interfacing**

Inlet O<sub>2</sub>, N<sub>2</sub> and CO<sub>2</sub>

Inlet Fittings Pneumatic push connector with Ø 8 mm

Outlet Mixed gas

Outlet Fittings Pneumatic push connector with Ø 8 mm