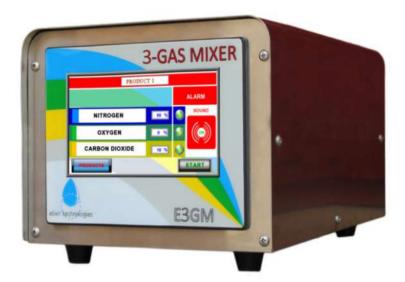

## Digital Gas Mixer E2M316

## 2 / 3 Digital Gas Mixer for Modified Atmosphere Packaging

#### **Benefits**

- Touchscreen control.
- Can store up to 10 gas mix ratio for easy operation.
- Integrates fully with MAP tray sealers and packaging machines
- Can integrate with buffer tank for continuous mode of operations.
- Alarm indication for inlet pressure error.
- Stainless steel casing.

2 / 3 gas digital mixers (E2M316) is specially designed for modified atmosphere packaging applications, where the gases  $N_2$ ,  $CO_2$  and  $O_3$  are used in either 2 or 3 gas combinations.

E2M316 can integrate with any packaging machine, either buffer tank or stand alone mode.